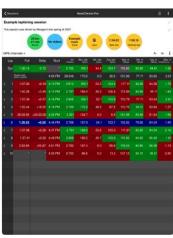

RaceChrono Pro has following major features:

- Lap timing with sectors and optimal lap
- Track library of over 2600 pre-made race tracks
- Custom user defined circuit and point-to-point tracks
- Smoothly scrolling data analysis with synchronized graph, X/Y graph, map, video and comparison video
- Predictive lap timing and time delta graph

- Hardware accelerated video export with configurable data overlay
- Multiple camera recording and picture-in-picture video export
- Video recording using internal camera
- Linking and synchronizing video files from almost all action cameras
- Support for external GPS receivers; RaceBox Mini/Mini S, Qstarz BL-818GT/BL-1000GT/LT-8000GT, Columbus P-9 Race, Dual XGPS 150/160, VBOX Sport, Garmin GLO
- Unlimited session length, good for 24 hour races
- Session data export in .ODS (session summary for Excel), NMEA, .VBO and .CSV formats