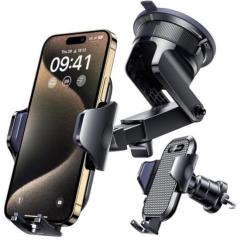

#### Recommended phone holder

Car Phone Holder VANMASS [Upgraded Strongest Suction&Clip] Cell Mount for Dashboard Windshield Vent,Truck Accessories Cradle Stand for iPhone 16 Pro Max 15 14 13 12 Android - \$25.90

### https://www.amazon.com/dp/B08DKHHTFX?tag=bg1-416078-20&th=1

Larger Suction Cup, Strongest Suction - The diameter of the suction cup has been increased from 2.5in to 2.8in, and the PU adhesive has been applied to increase the suction power by 44%. Over 60 pounds of suction means even the heaviest phones are secure on bumpy roads. The suction cup is easy to remove and can be washed clean and reused (Note: NEW upgraded suction cup can be directly adsorbed to dash without pad!)

Multi-Function Phone Stand for Dashboard / Windshield / Vent Are you not sure which installation would best suit your vehicle? No problem the unit is extremely flexible!!! Dashboard, Windshield even air vent, all places work perfectly!

Longer & Firmer Hook Clip - Fit 99% vent - Its innovative hooked construction perfectly solves the shortcomings of the previous generation air vent clips which were prone to loosening! Maximum hook length increased by 57%, compatible with 99% Vertical / Horizontal vent. Longer build reduces obstruction of air flowing out of vent

Smoother "One-Click Release" & Perfect Protection ] - You can easily place or remove the phone with one hand. After 7 structural reliability tests, we have upgraded the internal parts of the phone holder to improve the experience of using the "One-Click Release" function, which is smoother and more reliable. We also have used a more flexible silicone arm to hold your phone more securely and prevent it from being scratched by plastic

Sturdy Hold All Phone from 4 to 7 inch - To adapt to different phones and cases, VANMASS was the first to invent adjustable side clamps and feet. We have also designed a non-slip fingerprint area on the side clamps so that you can hold your phone more easily with one hand. This mount is compatible with all mobile phones between 4 and 7 inch, compatible with iPhone 16 Pro Max 15 14 13 12 11 XR X 8 7 SE mini Samsung Galaxy S25 Ultra S24 S23 S22 S21 A53 A22 Google Pixel Xiaomi Motorola OPPO, etc