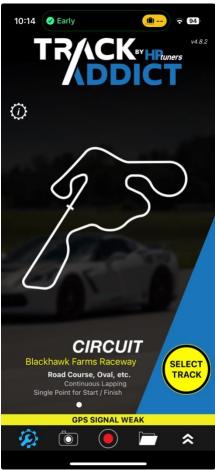

**TrackAddict**, by HP Tuners, transforms your iPhone®, iPad®, or Android™ device into a motorsports telemetry and video system. See your lap times instantly, capture video and telemetry data, compare laps side-by-side, impress your friends with video+data overlays, and more! Quick and easy setup. - **\$8.99** 

#### https://racerender.com/TrackAddict/Features.html

Road Course, Autocross, Rally, Drift, 4x4, and Drag Racing

Race Timing + Data Logging + Analysis + Video

Works Almost Anywhere! 1000+ Predefined Circuits, or Add Your Own

GPS Lap Timer & Display with Predictive Timing (Circuit mode)

Sector Split Timing & Theoretical Lap Time (Circuit mode)

High-Definition Video Recording + Data Overlay

Lap, GPS, G-Force, and OBD-II Data Logging

Driving Line Analysis, Statistics, Data Graphs, and Run / Lap Comparison

Optional Live Telemetry Streaming via Live.RaceRender.com (requires upgrade)

Also Supports External GPS and OBD-II Devices

OBD-II Live Monitor, Code Scanning / Reset, and Data Logging

Easily Exports Data and Video to RaceRender

iOS Version (iPhone & iPad)

Free Edition provides most of the features at no cost, but is limited to storing three recordings, and does not include live telemetry.

Pro Edition removes those limitations and gives you every feature currently available from this app. It is available either as a low-cost in-app purchase, or as a separate app.