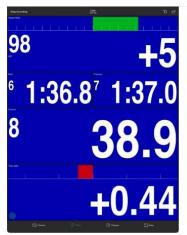

RaceChrono Pro has following major features:

- Lap timing with sectors and optimal lap
- Track library of over 2600 pre-made race tracks
- Custom user defined circuit and point-to-point tracks
- Smoothly scrolling data analysis with synchronized graph, X/Y graph, map, video and comparison video
- Predictive lap timing and time delta graph

- Hardware accelerated video export with configurable data overlay
- Multiple camera recording and picture-in-picture video export
- Video recording using internal camera
- Linking and synchronizing video files from almost all action cameras
- Support for external GPS receivers; RaceBox Mini/Mini S, Qstarz BL-818GT/BL-1000GT/LT-8000GT, Columbus P-9 Race, Dual XGPS 150/160, VBOX Sport, Garmin GLO
- Unlimited session length, good for 24 hour races
- Session data export in .ODS (session summary for Excel), NMEA, .VBO and .CSV formats