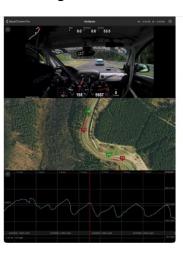

RaceChrono Pro has following major features:

- Lap timing with sectors and optimal lap
- Track library of over 2600 pre-made race tracks
- Custom user defined circuit and point-to-point tracks
- Smoothly scrolling data analysis with synchronized graph, X/Y graph, map, video and comparison video
- Predictive lap timing and time delta graph

- Hardware accelerated video export with configurable data overlay
- Multiple camera recording and picture-in-picture video export
- Video recording using internal camera
- Linking and synchronizing video files from almost all action cameras
- Support for external GPS receivers; RaceBox Mini/Mini S, Qstarz BL-818GT/BL-1000GT/LT-8000GT, Columbus P-9 Race, Dual XGPS 150/160, VBOX Sport, Garmin GLO
- Unlimited session length, good for 24 hour races
- Session data export in .ODS (session summary for Excel), NMEA, .VBO and .CSV formats

Driving Line Analysis, Statistics, Data Graphs, and Run / Lap Comparison

Optional Live Telemetry Streaming via Live.RaceRender.com (requires upgrade)

Also Supports External GPS and OBD-II Devices

OBD-II Live Monitor, Code Scanning / Reset, and Data Logging