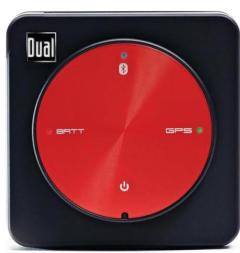

# Dual Electronics XGPS150A Multipurpose Portable Universal Bluetooth GPS Receiver | Wide Area Augmentation System, Black - \$109.99

Add Gps Wirelessly Via Bluetooth – You Can Greatly Strengthen Your Gps Signal On Any Device By Seamlessly Connecting Via Bluetooth In A Matter Of Seconds.

Control Method: Touch,

Application. Special Feature: Bluetooth.

Water Resistant: Yes

GPS Status Tool – The Free Downloadable App Provides Accurate Gps Coordinates, Position Update Rate Change & Works With Numerous

Devices And Operating Systems Such As Iphone, Ipad, Android, Mac, Windows & Much More

Hundreds Of Applications – Being Able To Add Accurate Gps To Your Device Will Now Allow You To Use Hundreds Of Available Apps In Any Scenario Such As Car, Marine, & Aerial Navigation, Hiking, Fitness, Social Networking And Much More

Battery Life & Included – Your Gps Receiver Has A Battery Lifespan Of 8.5 Hours Of Continuous Use & Comes With A Usb Charging Cord, An Adjustable Strap, 12-28V Car Charger And Non-Slip Pad That Will Securely Stick To Most Surfaces