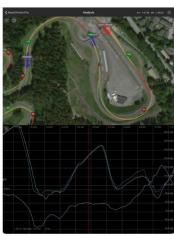

RaceChrono Pro has following major features:

- Lap timing with sectors and optimal lap
- Track library of over 2600 pre-made race tracks
- Custom user defined circuit and point-to-point tracks
- Smoothly scrolling data analysis with synchronized graph, X/Y graph, map, video and comparison video
- Predictive lap timing and time delta graph

- Hardware accelerated video export with configurable data overlay
- Multiple camera recording and picture-in-picture video export
- Video recording using internal camera
- Linking and synchronizing video files from almost all action cameras
- Support for external GPS receivers; RaceBox Mini/Mini S, Qstarz BL-818GT/BL-1000GT/LT-8000GT, Columbus P-9 Race, Dual XGPS 150/160, VBOX Sport, Garmin GLO
- Unlimited session length, good for 24 hour races
- Session data export in .ODS (session summary for Excel), NMEA, .VBO and .CSV formats

Driving Line Analysis, Statistics, Data Graphs, and Run / Lap Comparison

Optional Live Telemetry Streaming via Live.RaceRender.com (requires upgrade)

Also Supports External GPS and OBD-II Devices

OBD-II Live Monitor, Code Scanning / Reset, and Data Logging